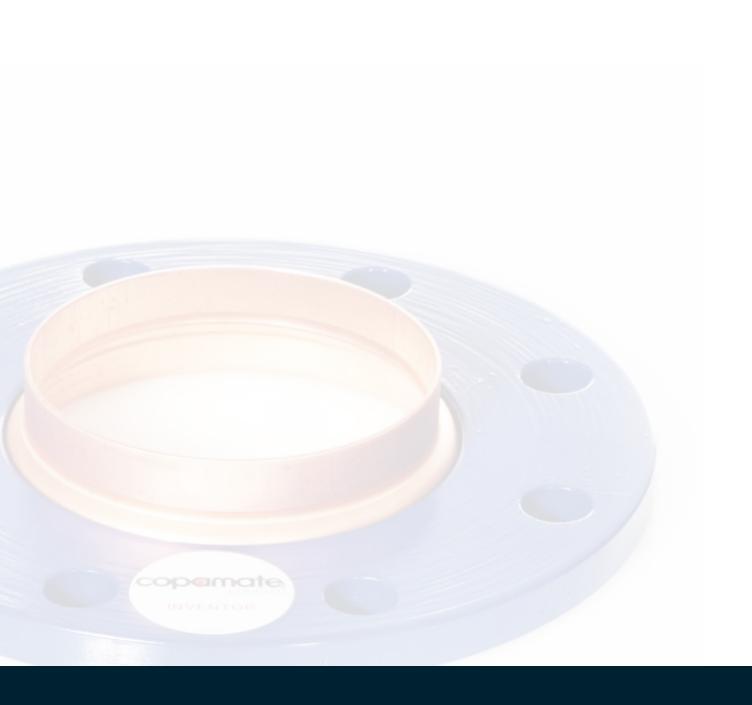

### Product Range

| Products                                                             |                                           |   | Markets                    |
|----------------------------------------------------------------------|-------------------------------------------|---|----------------------------|
| Copamate Flange Adaptors  - Buried Service  - Press Fit              |                                           |   | HVAC Fire Services         |
| Flanges:                                                             |                                           |   | Refrigeration              |
| Types                                                                | Materials                                 |   | Plumbing                   |
| Slip On Weld Blinds Screwed                                          | Carbon Steel<br>Stainless Steel<br>Bronze |   | Building Services          |
| Gasket and Bolt Kits - Galvanized - Stainless - Insulated Test Plugs |                                           | _ | Paper and Pulp             |
|                                                                      |                                           |   | Water Treatment - Sewerage |
|                                                                      |                                           |   | Civil                      |
| - 1.6mm<br>- 3.0mm                                                   |                                           |   | Irrigation                 |
| Extension Pieces                                                     |                                           |   | Petrochem and Petroleum    |
| Test Probes                                                          |                                           |   | Mining                     |
| Centrifugal Solids Separators                                        |                                           |   | Food and Beverage          |
| Orifice Plates                                                       |                                           |   | Pharmaceutical             |
| Vibration Eliminators                                                |                                           |   | Power Generation           |
|                                                                      |                                           |   | Agriculture                |
|                                                                      |                                           |   | General Industry           |
|                                                                      |                                           |   |                            |
|                                                                      |                                           |   |                            |
|                                                                      |                                           |   |                            |

Copamate Flange Adaptors Femnale Socket

Copamate Flange Adaptors Buried Service

Copamate Flange Adaptor Press Fit

Mild Steel Flanges

Stainless Steel Flanges

**Bronze Flanges** 

Gasket and Bolt Kits

Water and Gas Test Plugs