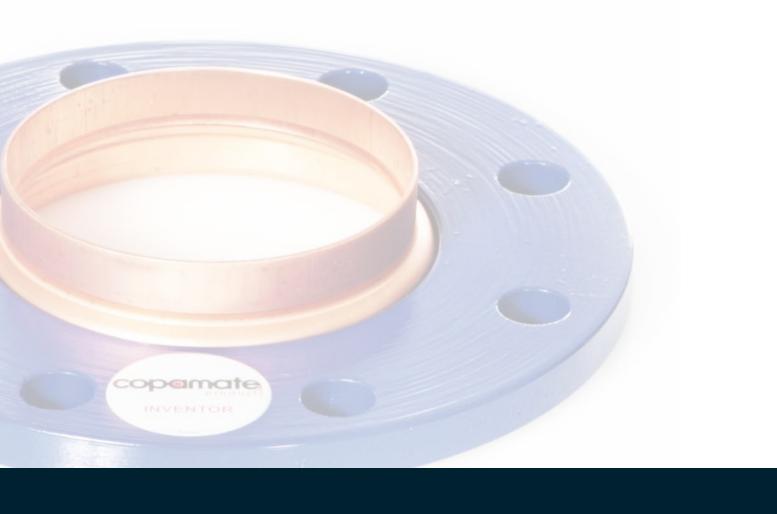

### Product Range

| Products                                                             |                                           |   | Markets                    |
|----------------------------------------------------------------------|-------------------------------------------|---|----------------------------|
| Copamate Flange Adaptors  - Buried Service  - Press Fit              |                                           |   | HVAC Fire Services         |
| Flanges:                                                             |                                           |   | Refrigeration              |
| Types                                                                | Materials                                 |   | Plumbing                   |
| Slip On Weld Blinds Screwed                                          | Carbon Steel<br>Stainless Steel<br>Bronze |   | Building Services          |
| Gasket and Bolt Kits - Galvanized - Stainless - Insulated Test Plugs |                                           | _ | Paper and Pulp             |
|                                                                      |                                           |   | Water Treatment - Sewerage |
|                                                                      |                                           |   | Civil                      |
| - 1.6mm<br>- 3.0mm                                                   |                                           |   | Irrigation                 |
| Extension Pieces                                                     |                                           |   | Petrochem and Petroleum    |
| Test Probes                                                          |                                           |   | Mining                     |
| Centrifugal Solids Separators                                        |                                           |   | Food and Beverage          |
| Orifice Plates                                                       |                                           |   | Pharmaceutical             |
| Vibration Eliminators                                                |                                           |   | Power Generation           |
|                                                                      |                                           |   | Agriculture                |
|                                                                      |                                           |   | General Industry           |
|                                                                      |                                           |   |                            |
|                                                                      |                                           |   |                            |
|                                                                      |                                           |   |                            |

Copamate Flange Adaptors Femnale Socket

Copamate Flange Adaptors Buried Service

Copamate Flange Adaptor Press Fit

Mild Steel Flanges

Stainless Steel Flanges

**Bronze Flanges** 

Gasket and Bolt Kits

Water and Gas Test Plugs